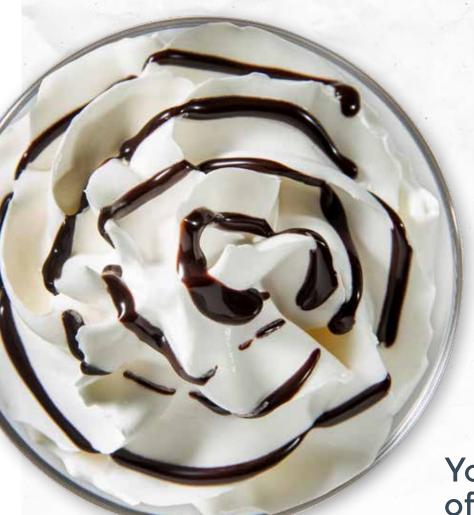

# Fresh For All

New flavors to savor – Make them hot, iced or as a blended frappe

### Crème Brulee

A rich, creamy vanilla custard with notes of caramel

# Mint White Chocolate

Buttery white chocolate with a peppermint breeze

Your Daily Dose of Delicious

NO ARTIFICIAL COLORS, FLAVORS OR SWEETENERS - SHELF STABLE
NO PRESERVATIVES - GLUTEN-FREE - BLENDED IN THE USA