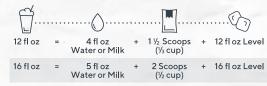

#### **FRAPPE**

Follow the steps below to combine the specified ingredients.

Step 1 Begin with water or milk in blender jar.

Step 2 Add Dr. Smoothie Cafe Essentials Beverage Mix.

Step 3 Add ice.

Step 4 Blend until smooth and serve.