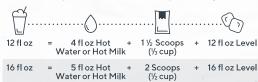

#### HOT

Follow the steps below to combine the specified ingredients.

| <u> </u> |   |                                     |   |                       |
|----------|---|-------------------------------------|---|-----------------------|
| 12 fl oz | = | 10 ½ fl oz<br>Hot Water or Hot Milk | + | 1 ⅓ Scoops<br>(⅓ cup) |
| 16 fl oz | = | 14 fl oz<br>Hot Water or Hot Milk   | + | 2 Scoops<br>(½ cup)   |

Step 1 Begin with already heated water or milk.

Step 2 Add Dr. Smoothie Cafe Essentials Beverage Mix.

Step 3 Stir well until thoroughly dissolved and serve.